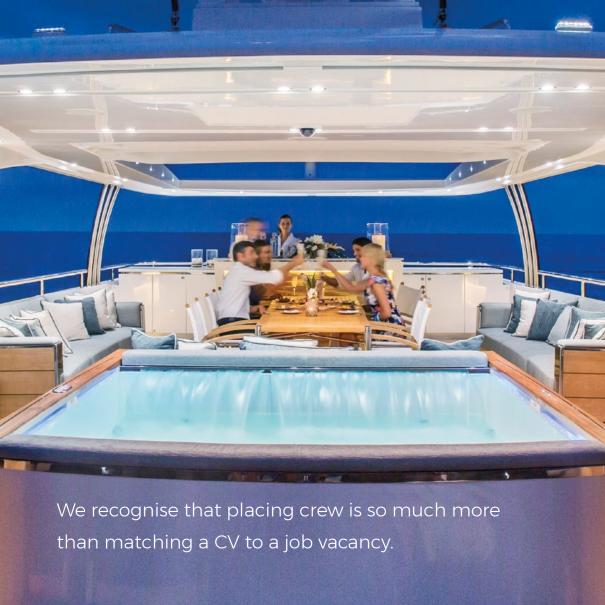

We recognise that placing crew is so much more than matching a CV to a job vacancy; it embraces a two way process between client and candidate. The filter and selection process can include headhunting the candidates that exactly fit the requirements of the yacht and that particular client.